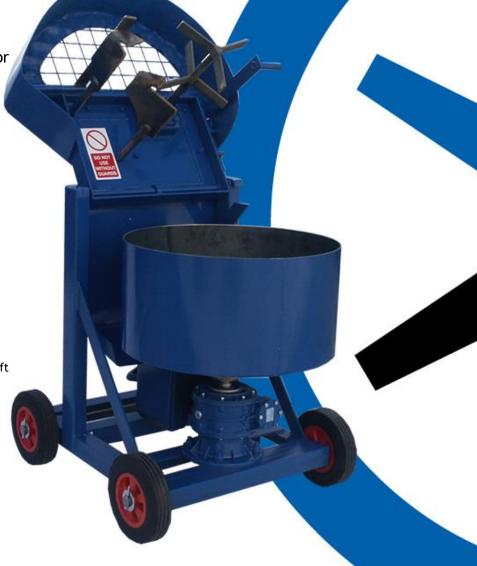

## **FORCED ACTION PAN-TYPE MIXERS**

Model 'CF28'

## **TECHNICAL DATA:**

TOTAL PAN VOLUME: 52 litres, 1.9 cu.ft Recommended Mix Capacity: 28 litres, 1 cu.ft

MOTOR: 380/415V, 220/240V or 110V, Electric motor or Petrol engine

**DIMENSIONS:** Mixer as illustrated

850 x 750 x 800mm

Pan size: 510mm diameter, 250mm deep

**NETT WEIGHT:** 107Kg

**NOTE:** Electric Cable from starter box to customer's source of supply not included. Other voltages and 60Hz to special order.